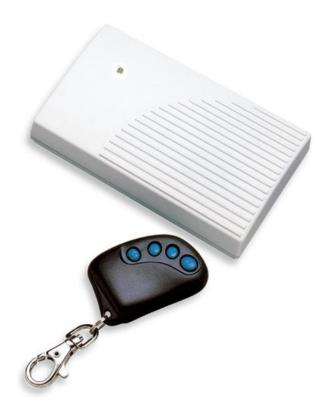

## RX-4K

## RADIO REMOTE CONTROLLER

- four separate, programmable channels
- support for up to 340 keyfobs
- operating range up to 200 m open space
- remote low battery indication
- arm/disarm/reset confirmation
- RS-232 for programming and keyfob management

## **TECHNICAL DATA**

| Enclosure dimensions                                     | 72 x 118 x 24 mm             |
|----------------------------------------------------------|------------------------------|
| Operating frequency range                                | 433,05 ÷ 434,79 MHz          |
| Max. current consumption                                 | ok. 65 mA                    |
| Weight                                                   | 134 g                        |
| Min. power consumption                                   | ok. 13 mA                    |
| Radio communication range (in open area)                 | up to 200 m                  |
| Carrying capacity of relay contacts at 24V DC            | 2 A                          |
| Adjustment range of changeover time in monostable mode   | 1-255 s                      |
| Current-carrying capacity of LV (OC) output              | 50 mA                        |
| Current-carrying capacity of SS (OC) output              | 500 mA                       |
| Operating temperature range, receiver                    | -10 up to +50 <sup>o</sup> C |
| Operating temperature range, transmitter (remote keyfob) | -20 up to +55 °C             |
| Rated supply voltage (±15%)                              | 12 V DC ±15% V DC            |
| P-2 / P-4 keyfob battery type                            | 23 A 12V                     |
|                                                          |                              |