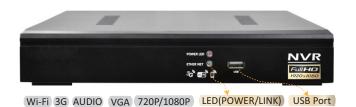

|           | Dimensions                           | 260(W)x43(H)x220(D)mm                                                                                                                                                                                        |
|           |                                      |                                                                                                                                                                                                              |
|           | Net Weight Supported IP Cam Brand(s) | 1.5kg SHANY, ONVIF Profile S                                                                                                                                                                                 |



#### Appearance







## Total Solution





### Field Application









**Authorized Distributor** 



www.shany.com