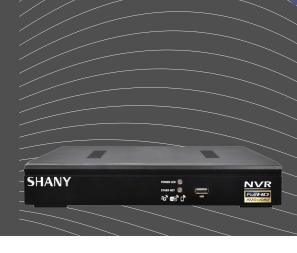

## **SHANY**

# Standalone NVR SNVR-8004ST-P1

- 4ch 1080P / 4ch 720P Standalone NVR
- Linux Embedded Free from PC Crash and Virus Attack
- High throughput for Megapixel Camera Recording
- Local Display with HDMI / BNC / VGA Output
- Digital PTZ and Multi-view
- Web-based Configuration, Live Viewing, Playback
- Auto Search Camera
- Support Peer to Peer Mobile Viewing
- Support external WiFi / 3G Dongle
- Support Video Forwarding





| System    | CPU                                  | SoC                                                                                                                                                                                                          |
|-----------|--------------------------------------|--------------------------------------------------------------------------------------------------------------------------------------------------------------------------------------------------------------|
|           | System                               | Standalone NVR                                                                                                                                                                                               |
|           | Oper