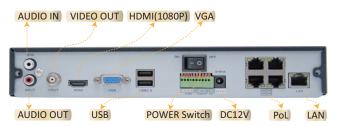

| Dimensions                           | 260(W)x43(H)x220(D)mm                                                                                                                                                                                        |
|           |                                      |                                                                                                                                                                                                              |
|           | Net Weight Supported IP Cam Brand(s) | 1.5kg SHANY, ONVIF Profile S                                                                                                                                                                                 |



#### Appearance







## Total Solution





### Field Application









**Authorized Distributor** 



www.shany.com