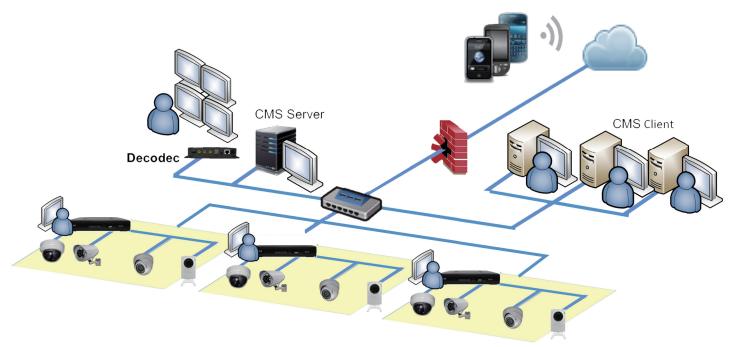

| 260(W)x43(H)x220(D)mm                                                                                                                                                                                        |
|           |                                      |                                                                                                                                                                                                              |
|           | Net Weight Supported IP Cam Brand(s) | 1.5kg SHANY, ONVIF Profile S                                                                                                                                                                                 |



#### Appearance







## Total Solution





### Field Application









**Authorized Distributor** 



www.shany.com